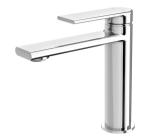

## TEEL BASIN MIXER - LEAD FREE

## SPECIFICATIONS







Brushed Nickel Brushed Carbon Matte Black

## INFORMATION

Chrome

**Temperature Rating** 1 - 75°C



## MAINTENANCE AND CARE:

- All surfaces should be cleaned with mild liquid detergent or soap and water.
- Do not use cream cleaners or citrus based cleaning products, as they are abrasive.
- Use of unsuitable cleaning agents may damage the surface.
- Any damage caused in this way will not be covered by warranty.

Please visit https://www.phoenixtapware.com.au/warranty to view the full warranty

Product complies with the lead free Australian Building Codes Board regulations in 2026

19

143 124

83

Ø36

h

62

5

**PHOENIX** 

Ø46

While we aim to ensure the specifications shown are correct at time of printing, Phoenix Tapware reserves the right to make modifications without prior n